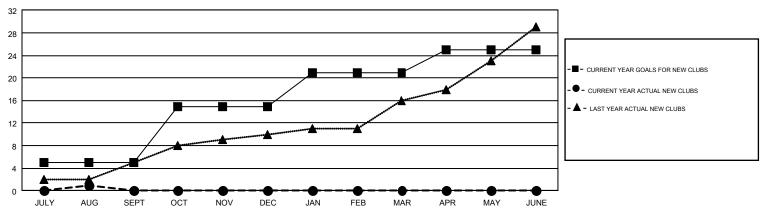

## GMT Constitutional Area 3, Group A

GMT: OPEN

REPORT DOES NOT INCLUDE CLUBS IN UNDISTRICTED AREAS.

| Clubs                 |               |           |               | Members               |                           |                         |                                                    |  |
|-----------------------|---------------|-----------|---------------|-----------------------|---------------------------|-------------------------|----------------------------------------------------|--|
| RESULTS FOR 2019-2020 |               |           |               | RESULTS FOR 2019-2020 |                           |                         |                                                    |  |
| QUARTER               | NEW CLUB GOAL | NEW CLUBS | DROPPED CLUBS | QUARTER               | MEMBER GROWTH NET<br>GOAL | MEMBER GROWTH<br>ACTUAL | DROPPED<br>MEMBERS ACTUAL<br>(including transfers) |  |
| JULY/AUG/SEPT         | 5             | 1         | 2             | JULY/AUG/SEPT         | 301                       | 362                     | 273                                                |  |
| OCT/NOV/DEC           | 10            | 0         | 0             | OCT/NOV/DEC           | 298                       | 0                       | 0                                                  |  |
| JAN/FEB/MAR           | 6             | 0         | 0             | JAN/FEB/MAR           | 278                       | 0                       | 0                                                  |  |
| APR/MAY/JUNE          | 4             | 0         | 0             | APR/MAY/JUNE          | 200                       | 0                       | 0                                                  |  |

## GOALS AND ACTUAL NEW CLUBS CUMULATIVE

| DROPPED CLUBS: 2  DROPPED MEMBERS |     |                           |                                 | RIBUTION<br>6,382 (54.62%)<br>5,303 (45.38%) |       |
|-----------------------------------|-----|---------------------------|---------------------------------|----------------------------------------------|-------|
| DECEASED                          | 10  | CLICK HERE FOR CUMULATIVE | TOTAL FAMILY UNIT MEMBERS       |                                              | 3,953 |
| CLUB CANCELLED 28                 |     | MEMBERSHIP DATA           |                                 |                                              | 2 225 |
| OTHER                             | 234 |                           | FAMILY MEMBERS PAYING HALF DUES |                                              | 2,335 |
| TOTAL                             | 272 |                           |                                 |                                              |       |