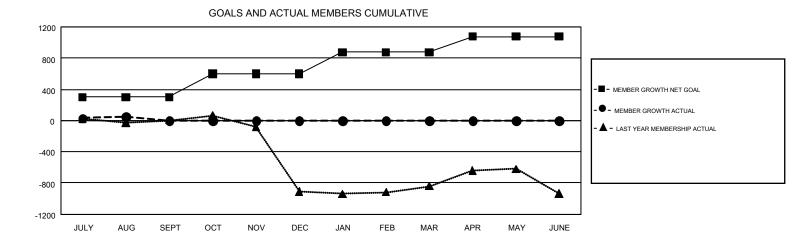

## GMT Constitutional Area 3, Group A

GMT: OPEN

REPORT DOES NOT INCLUDE CLUBS IN UNDISTRICTED AREAS.

| Clubs                 |               |           |               | Members               |                           |                         |                                                    |  |
|-----------------------|---------------|-----------|---------------|-----------------------|---------------------------|-------------------------|----------------------------------------------------|--|
| RESULTS FOR 2019-2020 |               |           |               | RESULTS FOR 2019-2020 |                           |                         |                                                    |  |
| QUARTER               | NEW CLUB GOAL | NEW CLUBS | DROPPED CLUBS | QUARTER               | MEMBER GROWTH NET<br>GOAL | MEMBER GROWTH<br>ACTUAL | DROPPED<br>MEMBERS ACTUAL<br>(including transfers) |  |
| JULY/AUG/SEPT         | 5             | 1         | 2             | JULY/AUG/SEPT         | 301                       | 362                     | 273                                                |  |
| OCT/NOV/DEC           | 10            | 0         | 0             | OCT/NOV/DEC           | 298                       | 0                       | 0                                                  |  |
| JAN/FEB/MAR           | 6             | 0         | 0             | JAN/FEB/MAR           | 278                       | 0                       | 0                                                  |  |
| APR/MAY/JUNE          | 4             | 0         | 0             | APR/MAY/JUNE          | 200                       | 0                       | 0                                                  |  |

## GOALS AND ACTUAL NEW CLUBS CUMULATIVE

| DROPPED CLUBS: 2  DROPPED MEMBERS |     |                           |                                 | RIBUTION<br>6,382 (54.62%)<br>5,303 (45.38%) |       |
|-----------------------------------|-----|---------------------------|---------------------------------|----------------------------------------------|-------|
| DECEASED                          | 10  | CLICK HERE FOR CUMULATIVE | TOTAL FAMILY UNIT MEMBERS       |                                              | 3,953 |
| CLUB CANCELLED 28                 |     | MEMBERSHIP DATA           |                                 |                                              | 2 225 |
| OTHER                             | 234 |                           | FAMILY MEMBERS PAYING HALF DUES |                                              | 2,335 |
| TOTAL                             | 272 |                           |                                 |                                              |       |